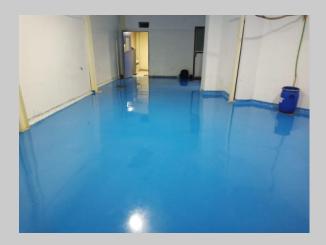

## **EPOXY FLOORING:**

### **Features**

- Forms joint-less flooring
- Non dusting and easily cleanable
- Hygienic
- Very high mechanical strength

## **Benefits**

- Excellent chemical resistance
- Hard wearing
- Excellent antiskid properties