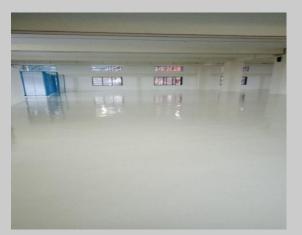

## **EPOXY FLOORING:**

### **Features**

- Forms joint-less flooring
- Non dusting and easily cleanable
- Hygienic
- Very high mechanical strength

## **Benefits**

- Excellent chemical resistance
- Hard wearing
- Excellent antiskid properties