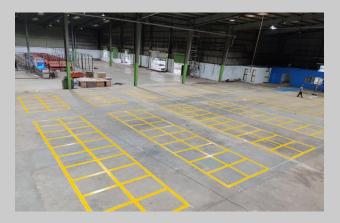

## YELLOW LINE MARKING/ 5S MARKING:

**SERVICE DETAILS** 

## **Benefits**

- Organized work environment
- Prevents product loss
- provide Visual Cues for proper location.
- Transmit Important messages- such as extreme caution area