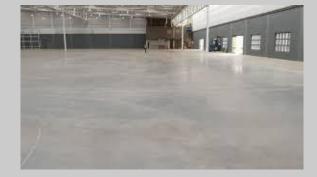

## **CONCRETE FLOOR DENCIFICATION:**

## **Benefits**

 Effective in reducing dusting and improving the overall appearance of concrete floors

**SERVICE DETAILS** 

- Increase strength, durability & abstract resistance
- Versatile to use and easy to apply
- Easier to clean