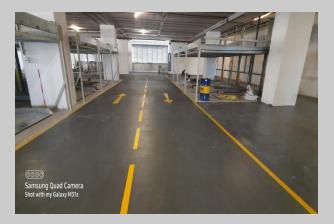

## **CAR PARKING FLOORING:**

## **Benefits**

- High wear resistance
- Dynamic and static crack-bridging properties
- Chemical resistance
- UV stability
- Rapid-curing