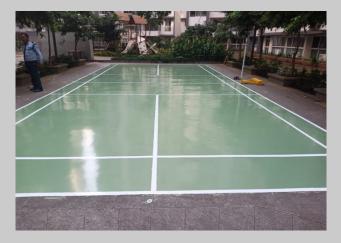

## **SPORTS FLOORING:**

## **Features**

- Easy Clean
- skid resistance
- Weather Resistance
- crack resistance
- Water Resistance

## **Benefits**

- Better impact absorption
- Easy maintenance
- Reduced chances of accidents
- Better Durability & resilience