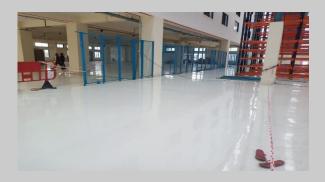

## **PU FLOORING:**

## **Features**

- Cost effective
- Good abrasion resistance

## **Benefits**

- Versatility
- Protection
- Limited Risk