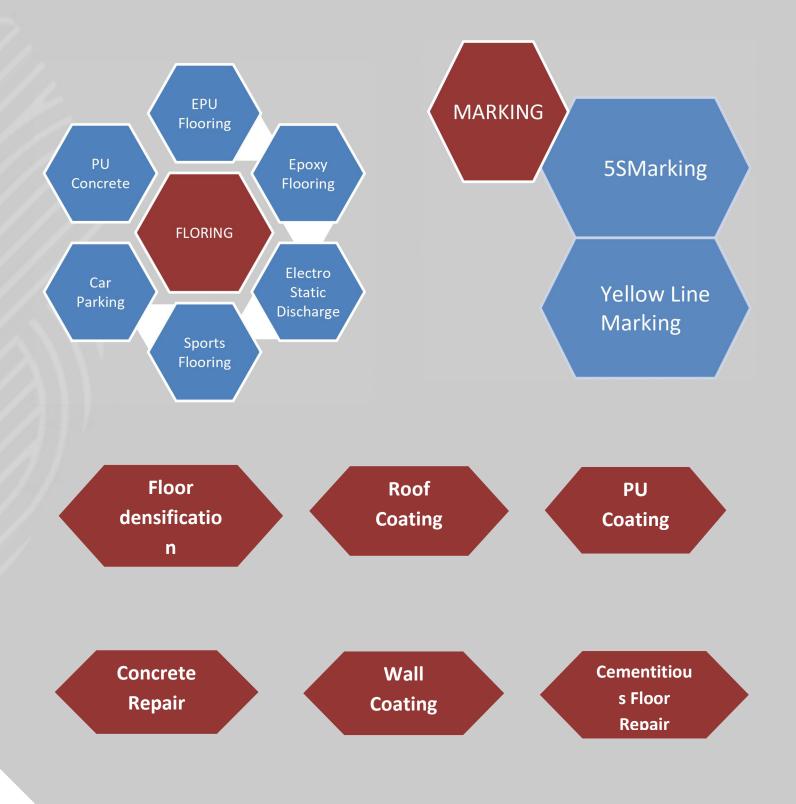

## **SERVICES DETAILS**

## **EPOXY FLOORING:**

## **CAR PARKING FLOORING:**

## **PU CONCRETE FLOORING:**

## YELLOW LINE MARKING/ 5S MARKING:

**SERVICE DETAILS** 

## **SPORTS FLOORING:**

## **CONCRETE FLOOR DENCIFICATION:**

## **ROOF WATERPROOFING:**

## **PU FLOORING:**

## **CEMENTITIOUS FLOORING:**

## **EPU FLOORING:**

## **CEMENTITIOUS FLOOR REPAIR:**