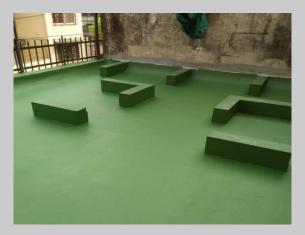

## **ROOF WATERPROOFING:**

## **Benefits**

- Longevity
- Cost savings
- Energy efficiency
- Lower humidity
- Low maintenance
- Easy installation